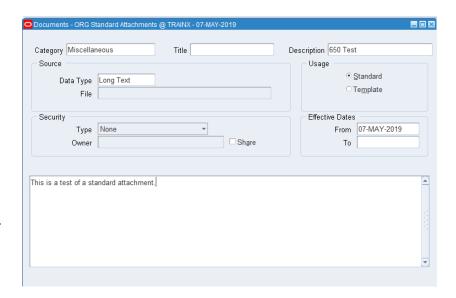

## To create standard or template attachments:

- Navigate to Attachments > Documents- Standard
  Attachments form.
- 2. Enter **Miscellaneous** in the **Category** field.
- 3. In the **Description** field, enter the name of the standard attachment (always begin with the three-digit location).
- 4. In the **Source** section, click **Data Type** and select **Long Text** from the **list** of values.

- 5. In the **Usage** section, choose Standard or Template.
- 6. In the **Security** section, choose None for Type.
- 7. In the **Effective Dates** section, enter a Start date (required) and an End date (Optional).
- 8. In the **Source** section, click **Data Type** and select **Long Text** from the list of values.
- 9. In the **Usage** section, perform one of the following:
- 10. In the **Security** section, enter the following fields:
- 11. In the **Effective Dates** section, enter the following fields:
- 12. Click in the text area to enter the attachment content.
- 13. Select **File > Save** to save your changes.
- 14. Select **File > Close Form**.