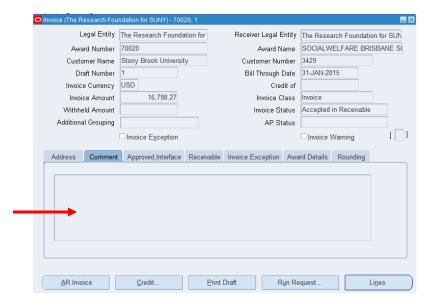

- 4. Click the line of the unapproved invoice on which you need to add a comment to.
- 5. Click **Open** to open the **Invoice** form.

6. Select the **Comment** tab to open the **Comment** region on the **Invoice** form.

- 7. Add a comment to the invoice by clicking in the text area.
- 8. Click File > Save to save your changes.
- 9. Click File > Close Form to return to the Invoice Summary form.

To add comments to an approved and released sponsor invoice: