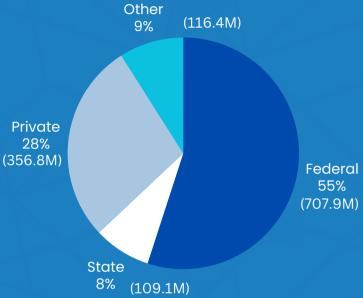

\$20.9M in average biweekly payroll to support 9,480 employees engaged in SUNY research initiatives.

\$13M in average weekly accounts payable across 7k unique vendors.

> FY24 Total Revenue

\$1.29 Billion