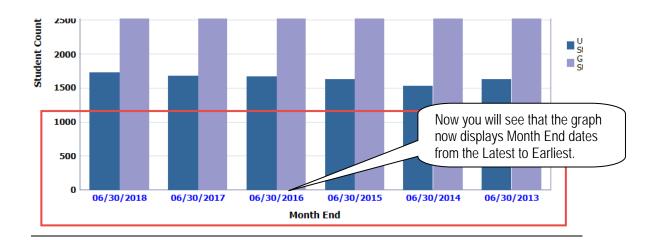

#### **Graph Enhancements for Report Center**

In this new upgraded version graphs have been enhanced to allow the end user the ability to sort graph views by using a context menu (right-click). A new sort dialog is displayed when you right-click in a graph view in the analysis editor, Results tab. You can right-click legend, data marker, and group-level (X axis) items to display a menu of interactions that includes options such as Sort and Drill. We have provided screen shots and an example below.

The sort dialog is displayed when you right-click in a graph view. Choose the column you would like to sort by. We choose Month End.

RF Report Center November 2018 Release Notes

RF Report Center November 2018 Release Notes