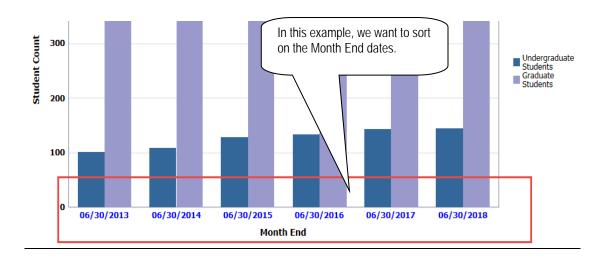

#### **Graph Enhancements for Report Center**

In this new upgraded version graphs have been enhanced to allow the end user the ability to sort graph views by using a context menu (right-click). A new sort dialog is displayed when you right-click in a graph view in the analysis editor, Results tab. You can right-click legend, data marker, and group-level (X axis) items to display a menu of interactions that includes options such as Sort and Drill. We have provided screen shots and an example below.

The sort dialog is displayed when you right-click in a graph view. Choose the column you would like to sort by. We choose Month End.

RF Report Center November 2018 Release Notes

RF Report Center November 2018 Release Notes