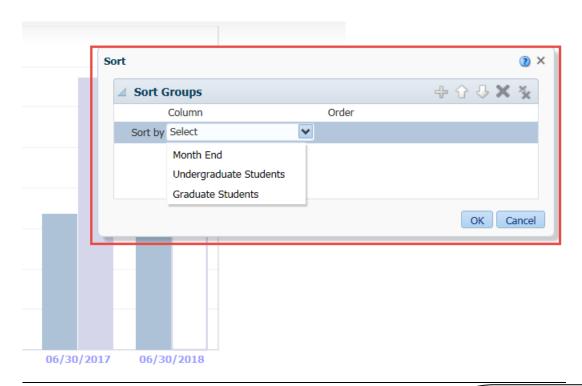

#### **Graph Enhancements for Report Center**

In this new upgraded version graphs have been enhanced to allow the end user the ability to sort graph views by using a context menu (right-click). A new sort dialog is displayed when you right-click in a graph view in the analysis editor, Results tab. You can right-click legend, data marker, and group-level (X axis) items to display a menu of interactions that includes options such as Sort and Drill. We have provided screen shots and an example below.

The sort dialog is displayed when you right-click in a graph view. Choose the column you would like to sort by. We choose Month End.

RF Report Center November 2018 Release Notes

RF Report Center November 2018 Release Notes