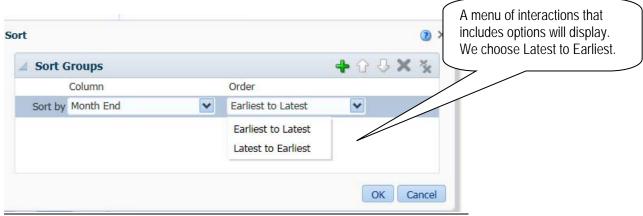

#### **Graph Enhancements for Report Center**

In this new upgraded version graphs have been enhanced to allow the end user the ability to sort graph views by using a context menu (right-click). A new sort dialog is displayed when you right-click in a graph view in the analysis editor, Results tab. You can right-click legend, data marker, and group-level (X axis) items to display a menu of interactions that includes options such as Sort and Drill. We have provided screen shots and an example below.

The sort dialog is displayed when you right-click in a graph view. Choose the column you would like to sort by. We choose Month End.

RF Report Center November 2018 Release Notes

RF Report Center November 2018 Release Notes