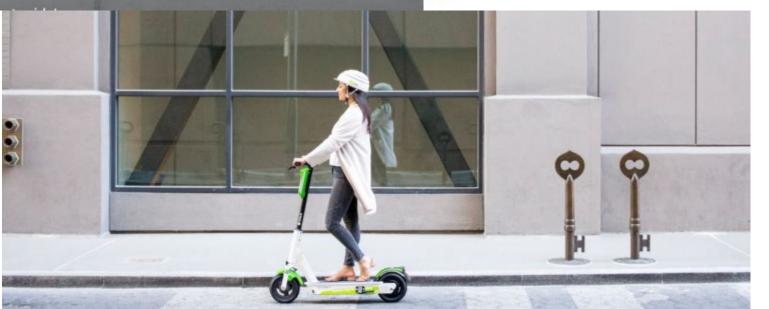

#### What is Lime-S?

Lime-S or Lime scooters are lightweight electric scooters that are easy to maneuver and ideal for quick commutes. Lime is raising the bar on shared electric transportation, and on

Cities with Lime (84 total)