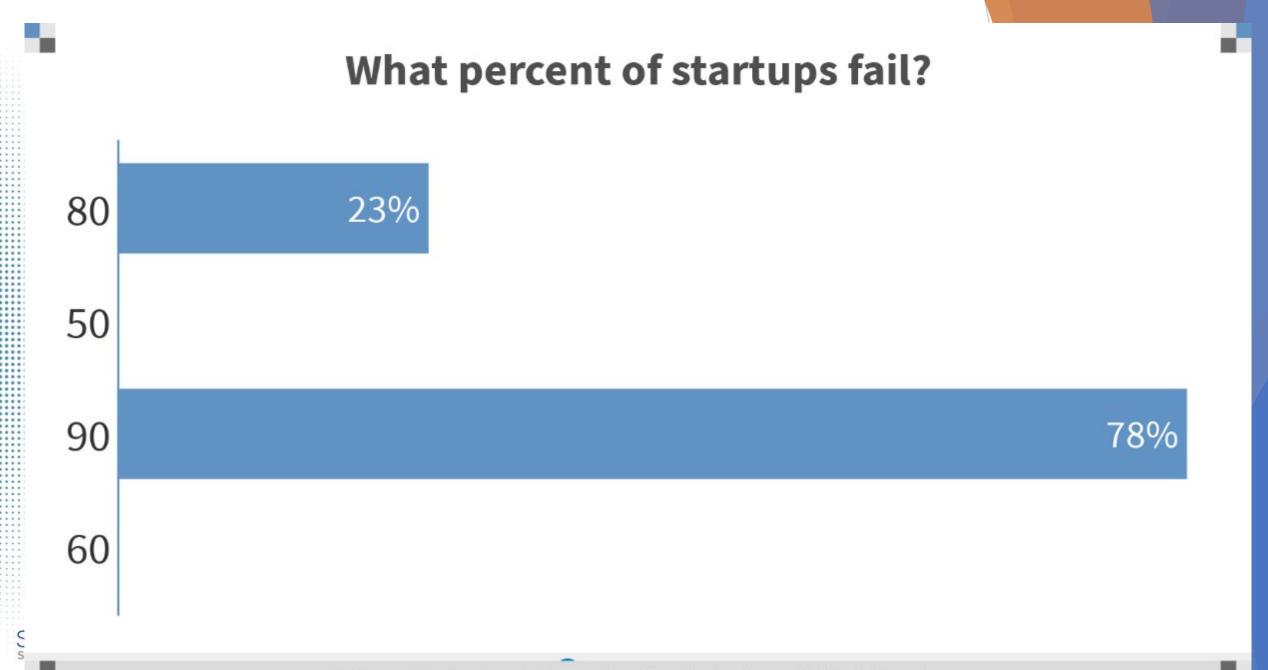

# Why do most startups fail?

..............

.............

Start the presentation to see live content. For screen share software, share the entire screen. Get help at pollev.com/app

.......................