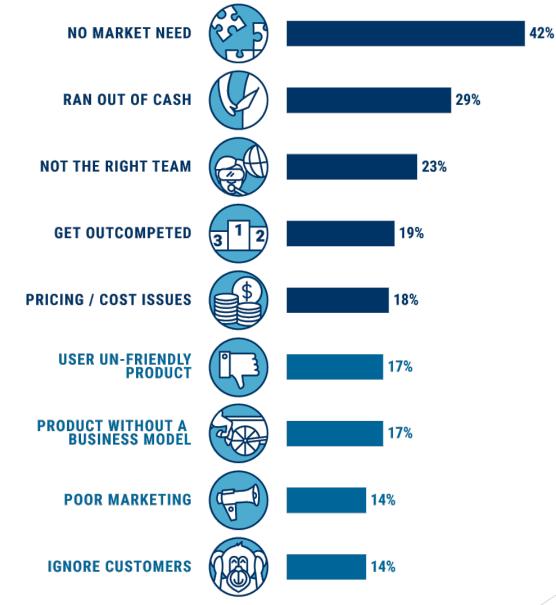

# Why do most startups fail?

..............

.............

Start the presentation to see live content. For screen share software, share the entire screen. Get help at pollev.com/app

.......................