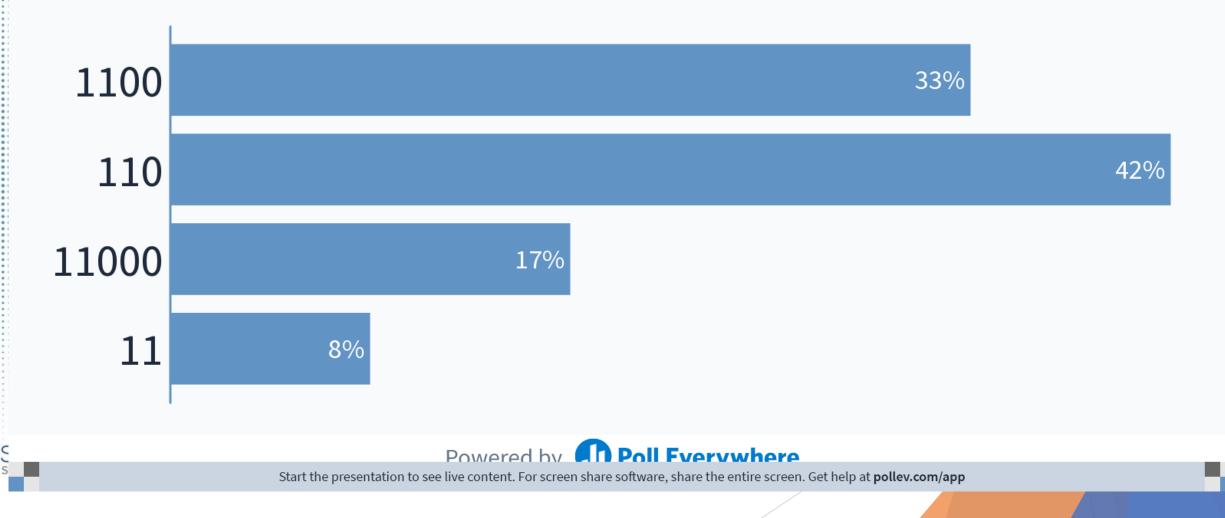

#### How many startups are formed every hour?

Start the presentation to see live content. For screen share software, share the entire screen. Get help at pollev.com/app

97% of all Documented Ideas Fail 75% of all VC Backed Ideas Fail