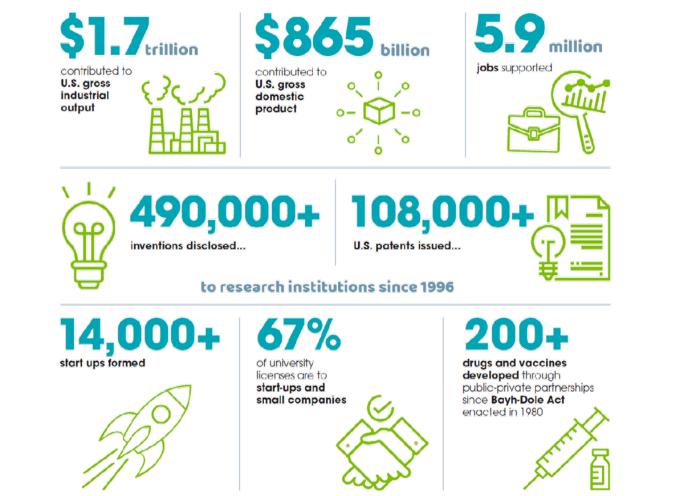

#### The more you know, the broader the impact

#### Chances of getting Phase I SBIR award increase from **10-20%** to **10-50%**