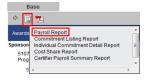

- 1. Review the effort statement to verify the salary and/or cost share charges are reasonable and applicable to the activities performed.
- 2. View detailed payroll amounts by clicking the Reports icon in the header above the Awards column and then click Payroll Report: