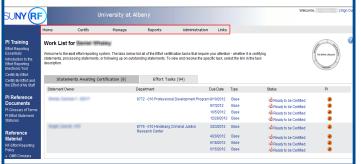

# **Work List: The ecrt Home Page**

The **Work List** provides access to the effort statements that need certification. Navigate ecrt using the tabs across the top of the screen (indicated by the red box below).

## **Certify Effort**

Certifiers access an effort statement by either:

- Clicking a name under the **Statement Owner**
- Clicking a "Ready to be Certified" icon under the Status column.

The effort statement is displayed.