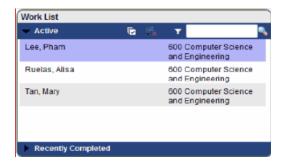

2. The individuals whose effort statements need to be certified are listed in the Work List box in the upper left corner:

- 3. To certify statements one at a time click an individual's name in the Work List.
- 4. To certify all the individuals click the checkmark icon.