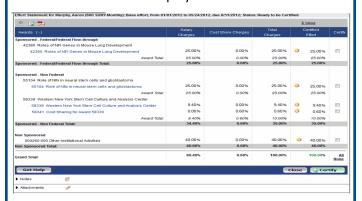

- 1. Review the effort statement to verify the salary and/or cost share charges are reasonable and applicable to the activities performed.
- 2. View detailed payroll amounts by clicking the Reports icon in the header above the Awards column and then click Payroll Report:

- 3. Return to the effort statement.
- 4. Click the checkbox for each award line or click the All link and then click Certify.
- 5. Read the certification attestation statement and click I Agree to affix your electronic signature.
- 6. Click **OK** to confirm on the pop-up window.
- 7. The effort certification is complete.