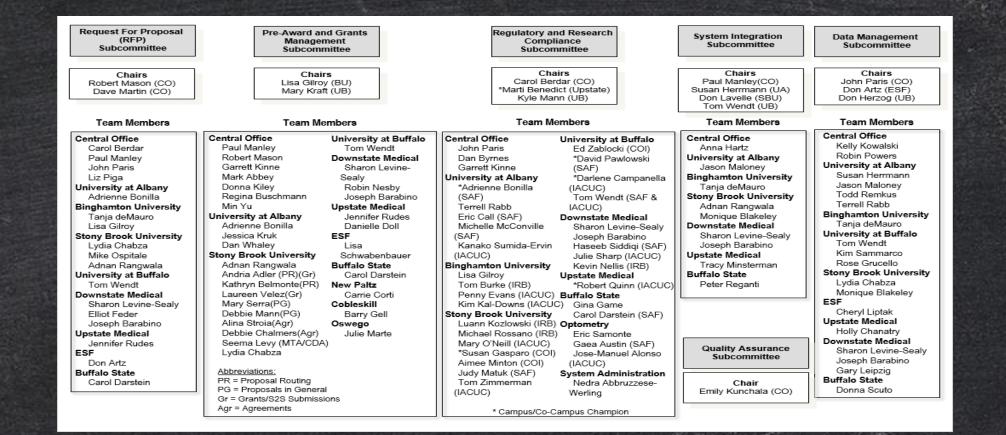

|                                                                                                                                                |                                                                                                                                               |                                                  | * 2 voting rights member<br>** Communication team<br>*** Training team                                | SUN                                                                                                                                                                                                                                                                                              |

(RF

Tier 3: Project Subcommittees





#### Research Compliance Modules

- Institutional Review Board (IRB)
- Conflict of Interest (COI)
- ➤ Safety
- Institutional Animal Care and Use Committee (IACUC)



## Assuring Research Compliance

IRB – NPR 45CFR46 The Common Rule
Safety - DURC
IACUC- NOT-OD-14-126
Grants – Export Controls



## More Information

> SUNY PACS Page on the RF's Public Website:

http://www.rfsuny.org/Our-Work/RF-Projects-/SUNY-Pre-Award-and-Compliance-System-PACS/

SUNY PACS myRF

- https://myrf.rfsuny.org/projects/PACS/Pages/default.aspx
- > Talk to a SUNY iPACS team member about the Research Compliance Modules
  - Carol Berdar, John Paris, Dan Byrnes and Garrett Kinne