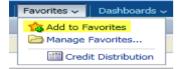

#### 2. Open the analysis you want to add:

Select Favorites from up top and select Add to Favorites:

Going forward you will be able to simply click Favorites up top and open the desired report.