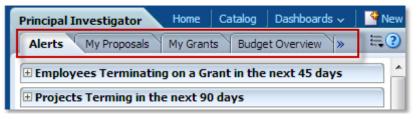

The **PI Dashboard** has pages, known as tabs, each displaying key award, project, and/or task data.

The **Overview** tab has all tab descriptions and links to appropriate support materials and training.

Select a tab within the PI dashboard.