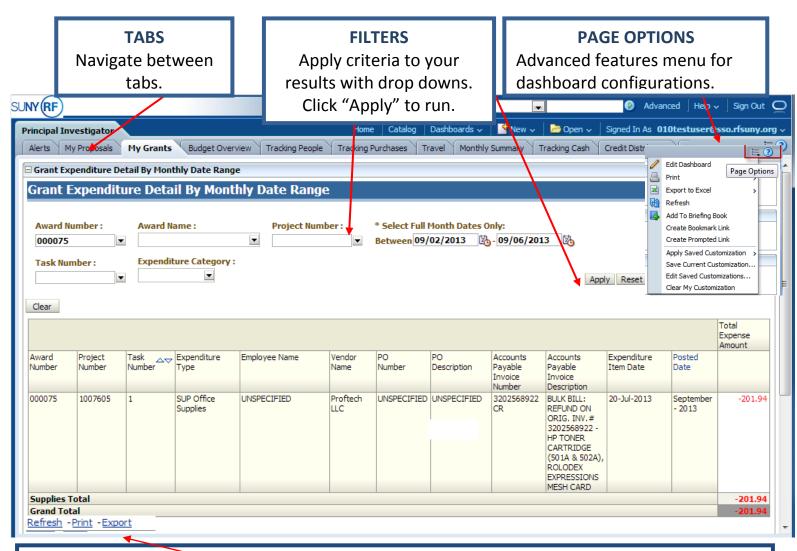

Select a tab within the PI dashboard.

## Refresh - Print - Export

Refresh: Click Refresh to re-run the analysis

**Print:** Click Print and select either a printable PDF or a printable HTML document.

**Export:** Click Export and download your data

- As a printable PDF, an Excel worksheet, a PowerPoint slide, or a Web Archive file.
- As a CSV file, or an XML, or a Tab Delimited file.

For more information, go to the Self Pace Navigation Course located on the **Overview** tab.