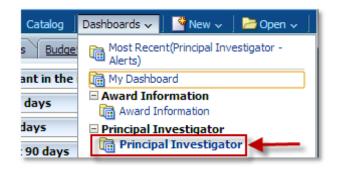

## Principal Investigator (PI) Dashboard

- The **RF Report Center** is accessed through the RF website (See the *Access the Report Center Quick Start Guide* for both InCommon and "Click-Through" instructions).
- From the RF Report Center menu, under **Dashboards**, select **Principal Investigator**.