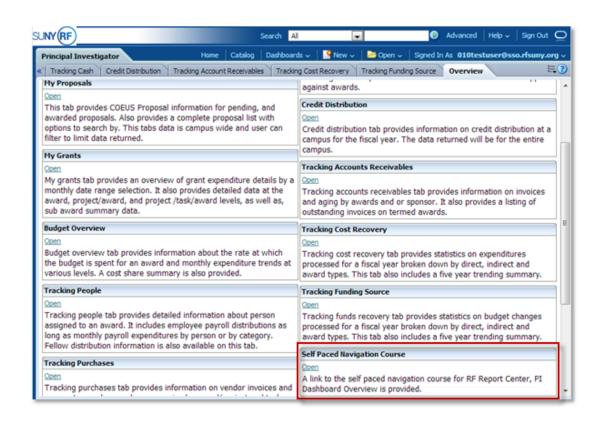

The **PI Dashboard** has pages, known as tabs, each displaying key award, project, and/or task data.

The **Overview** tab has all tab descriptions and links to appropriate support materials and training.

- As a printable PDF, an Excel worksheet, a PowerPoint slide, or a Web Archive file.
- As a CSV file, or an XML, or a Tab Delimited file.

For more information, go to the Self Pace Navigation Course located on the **Overview** tab.