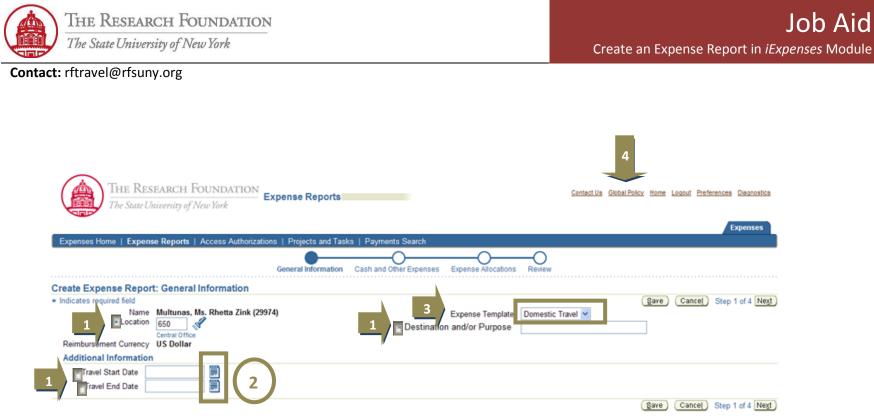

| 1 | Complete all required fields (* Indicates required field)                                                                                                                             |  |
|---|---------------------------------------------------------------------------------------------------------------------------------------------------------------------------------------|--|
| 2 | Use the <i>Calendar</i> icons to enter the <i>Travel Start Date</i> and <i>Travel End Date</i> of your travel. The date format in Oracle applications is DD-MMM-YYYY. Ex: 01-JAN-2011 |  |
| 3 | <ul> <li>Note: Expense Template drop-down menu:</li> <li>Domestic Travel (default)</li> <li>Foreign Travel</li> <li>Miscellaneous Expenses</li> </ul>                                 |  |
| 4 | Per diems for foreign travel must be calculated manually. Links to applicable websites for foreign per diems rates are provided within the <i>Global Policy</i> link                  |  |

|   | Your Name and Location flood in automatically based on your login information                                              |
|---|----------------------------------------------------------------------------------------------------------------------------|
| 1 | Note: If you have been authorized to create expense reports on behalf of others, you will see a drop-down menu here so you |
|   | can change the name                                                                                                        |
| 2 | Type in the Destination and/or Purpose of your trip. Example: HR conference in New Orleans, LA                             |
|   | Save button saves your progress without navigating away from this screen                                                   |
| 3 | <i>Cancel</i> button returns you to Expenses Homepage                                                                      |
|   | Next button saves your progress and takes you to Create Expense Report: Cash and Other Expenses page, Receipt-based        |
|   |                                                                                                                            |