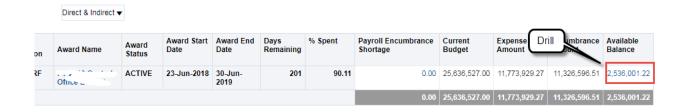

3. Once a portlet is expanded, enter the search criteria to filter or restrict your results.

4. The results can be further filtered by view; column data sorted in ascending/descending order; and drilled down to a more granular level of detail when a hyperlink exists.