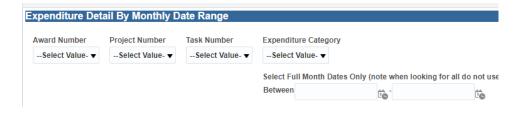

3. Once a portlet is expanded, enter the search criteria to filter or restrict your results.

4. The results can be further filtered by view; column data sorted in ascending/descending order; and drilled down to a more granular level of detail when a hyperlink exists.