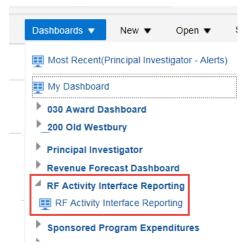

1. Click on Dashboards and then choose a dashboard of your choice. For this example, we will choose the RF Activity Interface Reporting (RF AIR).

2. Each dashboard consists of tabs each displaying specific data related to the dashboard. Each tab has sections called portlets in which you can expand to search for specific data.