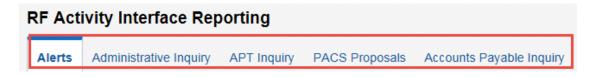

1. Click on Dashboards and then choose a dashboard of your choice. For this example, we will choose the RF Activity Interface Reporting (RF AIR).

2. Each dashboard consists of tabs each displaying specific data related to the dashboard. Each tab has sections called portlets in which you can expand to search for specific data.