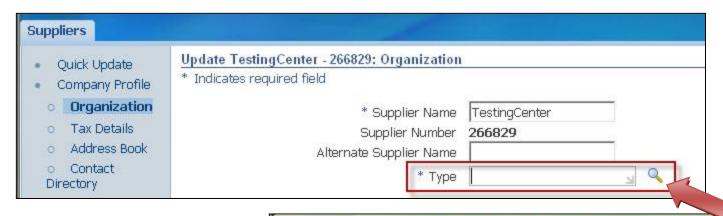

NOTE: The supplier type cannot be changed after the Apply button is clicked.

By clicking Apply on the *Create Supplier* page for form automatically changes to an *Update* page. On the *Organization* Quick Tab, select the appropriate {RF Supplier} **Type** from the list of values.

Review the available supplier types and the respective descriptions <u>here</u>.

| Search B                              | By Meaning ▼ | % <b>Go</b>                               |                         |
|---------------------------------------|--------------|-------------------------------------------|-------------------------|
| Results  ③ Previous 1-10 of 19 ▼ Next |              |                                           |                         |
|                                       |              |                                           |                         |
| 0                                     | <b>P</b>     | Affiliated Corporation(CO Only)           | AFFILIATED CORPORATION  |
| 0                                     | <b>1</b>     | Company                                   | COMPANY                 |
| 0                                     |              | Contractor                                | Contractor              |
| 0                                     | 雪            | Foreign Supplier(Companies/Organizations) | FOREIGN SUPPLIER        |
| 0                                     |              | Job Agency                                | IRC_JOB_AGENCY          |
| 0                                     | <b>E</b>     | Non Citizen-Individual                    | NON CITIZEN-INDIVIDUAL  |
| 0                                     | 雪            | Non-Employee Individual                   | NON-EMPLOYEE INDIVIDUAL |
| 0                                     | 雪            | Participant Stipend                       | Participant Stipend     |
| 0                                     | 雪            | Partnership                               | PARTNERSHIP             |
| 0                                     | -            | Public Sector Companies                   | PUBLIC SECTOR COMPANIES |