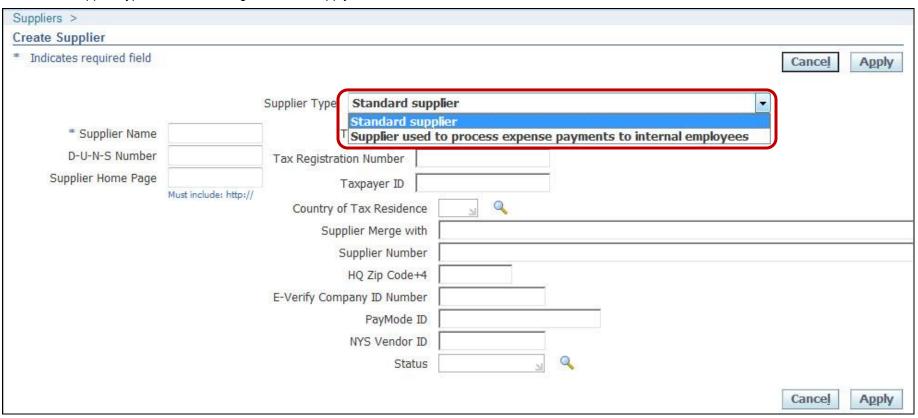

## **Supplier Types**

There are two ORACLE supplier types.

- Standard Supplier: Used for any supplier that is not an RF employee.
- Supplier used to process expense payments to internal employees: Used for RF employee suppliers only.

NOTE: The supplier type cannot be changed after the Apply button is clicked.

By clicking Apply on the *Create Supplier* page for form automatically changes to an *Update* page. On the *Organization* Quick Tab, select the appropriate {RF Supplier} **Type** from the list of values.